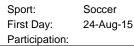

| Grade  | # Male | #<br>Female |
|--------|--------|-------------|
| 5      | 0      | 0           |
| 6      | 3      | 3           |
| 7      | 5      | 1           |
| 8      | 8      | 2           |
| Totals | 16     | 6           |